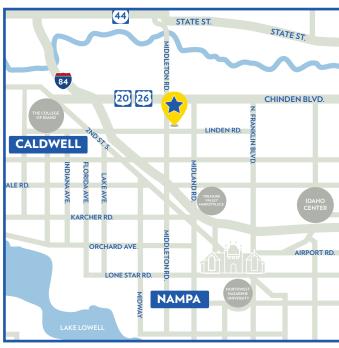

# MASON CREEK in Caldwell

Mason Creek is close to Idaho's great outdoors including the spectacular Lake Lowell and just a short drive to Bogus Basin. Conveniently located East of Middleton Road in Caldwell, Mason Creek offers easy access to entertainment and employment opportunities making this community a perfect blend of work and play.

**Spruce** (3,065 Sq Ft, 4-7 BR/2.5-4 BA, 2-Story)

**Yosemite** (3,308 Sq Ft, 4-7 BR/3.5-4 BA, 2-Story)

**Agate** (3,435-3,654 Sq Ft, 4-6 BR/2.5-3 BA, 2-Story)

Community Address: 19506 Middleton Road, Caldwell

## Areas of Interest

**Boise Airport:** Less than 30 Minutes

Boise State University: Less than 30 Minutes

**Lake Lowell:** Less than 20 Minutes **Idaho Center:** Less than 15 Minutes

NNU: Less than 15 Minutes