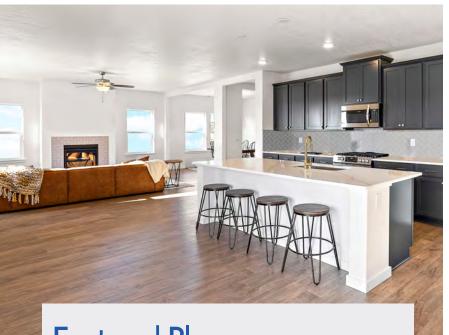

## Featured Plans

**Alturas** (1,446 Sq Ft, 3 BR/2 BA, 1-Story)

**Birch** (1,620 Sq Ft, 3 BR/2 BA, 1-Story)

**Crestwood** (2,009 Sq Ft, 3-4 BR/2 BA, 1-Story)

**Brooke** (2,286 Sq Ft, 3-5 BR/2-3 BA, 1.5-Story)